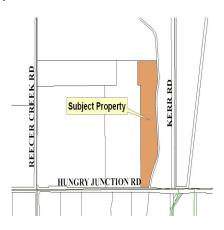

## Notice of Application Hungry Junction Short Plat (SP-08-00025)

NOTICE IS HEREBY given that Chuck Cruse of Cruse and Associates, authorized agent for Ellensburg Hungry Junction LLC, landowner, submitted a complete application on May 9, 2008 for a 4 lot Short Plat pursuant to Kittitas County Code 16.32 on approximately 12.02 acres of land that is zoned Agriculture-3. The subject property is located north of the City of Ellensburg, west of Reecer Creek Road, east of Kerr Road on Hungry Junction Road, Ellensburg, WA 98926, and is located in a portion of Section 15, T18N, R18E, WM, in Kittitas County. Assessor's map number 18-18-15040-0005.